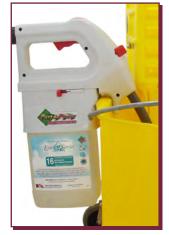

## Now, the best idea in chemical dispensing is on the move!

Introducing the...

Like the EARTH SENSE® TWIN POWER™ unit, the PORTA - POWER™ Portable Chemical Dispensing Unit will fill both spray bottles and buckets from the same chemical super concentrate container, saving time and inventory costs. The convenient trigger style handle with quick release button makes filling containers easy, with accurate dispensing

first time, every time. The PORTA - POWER unit also hooks onto buckets or equipment for simple, hands-free dispensing.

The PORTA-POWER can be easily carried on a janitorial service cart or utility cart, and can connect to any standard

## **DISPENSER FEATURES:**

- Connects to any standard water supply
- Fills spray bottles or buckets easily and quickly
- Molded hook provides hands-free filling of mop buckets, automatic scrubbers or carpet extraction equipment
- Made of heavy duty ABS plastic for long life
- Exclusive ES-GAP eductor which conforms to plumbing regulations